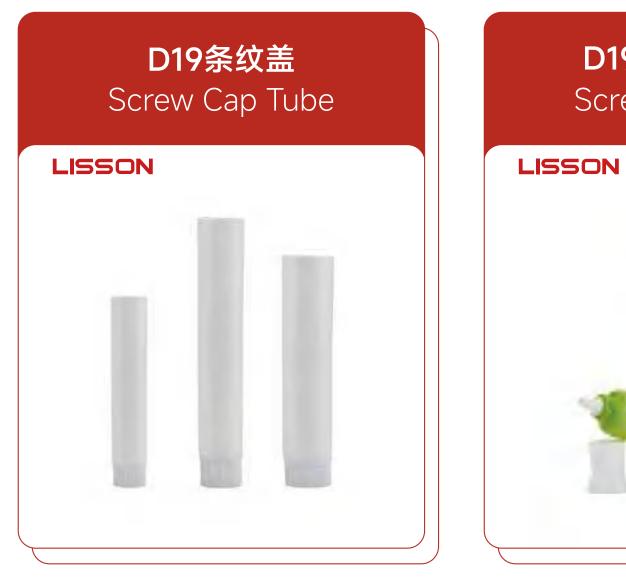

p Tube























#### D19砝码盖管 Screw Cap Tube



#### D19花骨朵双层盖管 Screw Cap Tube



#### D19喇叭盖管 Screw Cap Tube



#### **D22扁嘴喇叭盖管** Screw Cap Tube



# D22方圆双层高盖管 Screw Cap Tube













#### D25链条合金盖管 Screw Cap Tube



D25木头盖管 Screw Cap Tube





#### D30砝码盖管 Screw Cap Tube



#### D22方圆双层高盖管 Screw Cap Tube



#### D30链条(新款) Screw Cap Tube



### **D35挂环扁盖管** Screw Cap Tube







NAMES OF ALL







#### D50方圆盖管 Screw Cap Tube

















#### D13双层直角高筒盖 Screw Cap Tube

D13圆角旋盖管 Screw Cap Tube



#### D13子弹头盖管 Screw Cap Tube



### D16鼓边双层圆柱盖 Screw Cap Tube













#### D30鱿鱼防晒软管 Screw Cap Tube











# D16博士盖管

D16圆角旋盖管 Screw Cap Tube



#### D16枕头盖管 Screw Cap Tube

LISSON







D30八边旋盖扁管 Screw Cap Tube











#### **D19飞机头管** Screw Cap Tube















D19内塞式滴管 Screw Cap Tube



#### D19双层直角高筒盖 Screw Cap Tube



## D19修腰盖软管 Screw Cap Tube







11.8.975 La Olamita a 1 18.9 - 18.9







#### D22鼓边双层圆柱盖管 Screw Cap Tube



D22双层直角高筒盖管 Screw Cap Tube









#### D22圆凹面盖管 Screw Cap Tube



#### D22圆角旋盖管 Screw Cap Tube



#### D22直角凹顶梯型盖 Screw Cap Tube















#### D25凹顶直角旋盖管 Screw Cap Tube











#### D25鼓边双层圆柱盖管 Screw Cap Tube



#### D25尖嘴彩妆管 Screw Cap Tube



#### D25双层直角高筒盖管 Screw Cap Tube

#### LISSON



#### D25旋盖管 Screw Cap Tube









#### D25圆角马蹄木盖管 Screw Cap Tube



#### D25长马蹄盖管 Screw Cap Tube









#### D30/D35/D40博士盖管 Screw Cap Tube

LISSON



LISSON

#### D25枕头盖管 Screw Cap Tube

#### D25直角球凹顶旋盖管 Screw Cap Tube



#### D25直角球凹顶旋盖管 Screw Cap Tube



#### D30凹顶直角旋盖管 Screw Cap Tube



# D30八角盖管(长牙) Screw Ca