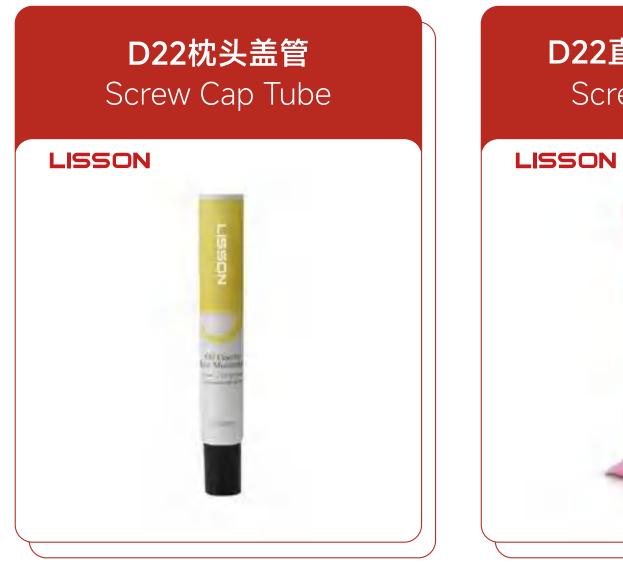

#### D16枕头盖管 Screw Cap Tube

LISSON

D30八边旋盖扁管 Screw Cap Tube

#### D25枕头盖管 Screw Cap Tube