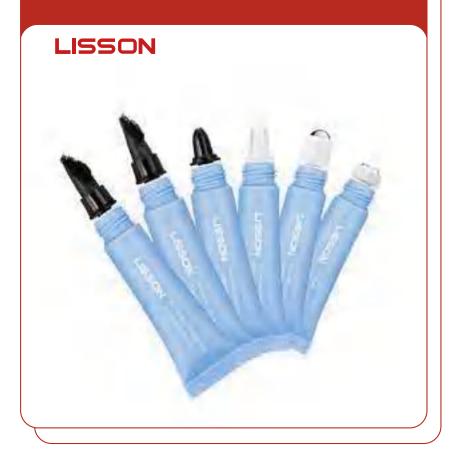

# 眼霜系列 Eye Cream Tubes

#### D19带凸点锌合金眼霜管 Eye Cream Tube

#### D19电动陶瓷头眼霜管 Eye Cream Tube

#### D19柔肤双色眼霜盖管 Eye Cream Tube