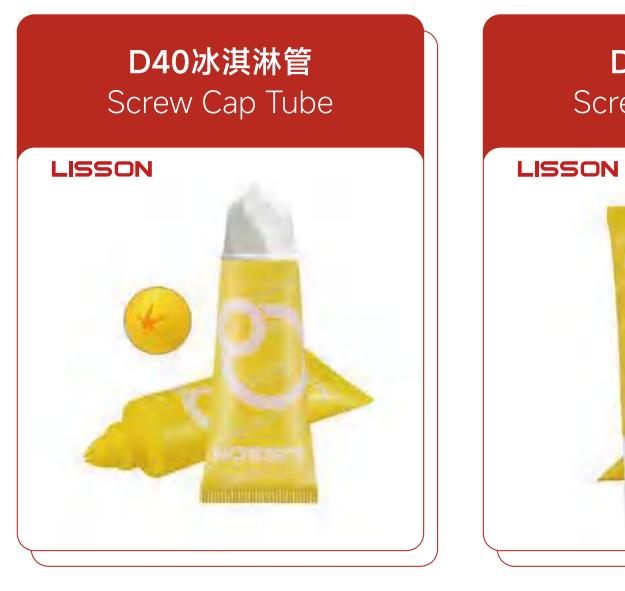

#### D40亚克力水滴翻盖管 Acrylic Cap Tube

LISSON



### D40亚克力直角盖

#### D50亚克力梅花盖管 Acrylic Cap Tube







# LISSON 电化铝盖管系列 Metallic Cover Tubes









#### D16双层圆柱电化铝盖管 Metallic Cover Tube



#### D30电化铝高扁盖管 Metallic Cover Tube







### D35电化铝螺纹盖管 Metallic Cover Tube









D30电化铝螺纹盖管

D30双层圆柱电化铝盖管 Metallic Cover Tube



#### D30中孔电化铝盖管 (可卸头) Metallic Cover Tube





50中孔电化铝盖管 (可卸头) Metallic Cover Tube

LISSON









# LISSON 施盖管系列 Screw Cap Tube

















## D19极扁管

D22极扁管 Screw Cap Tube



#### D25超扁管配单层超扁盖 Screw Cap Tube

LISSON 1

## D25子弹头扁管 Screw Cap Tube















#### D13机头管---折断牙系 Screw Cap Tube











D22芥末管 Screw Cap Tube



#### D25枕头盖管 Screw Cap Tube



D30双层扁高盖管 Screw Cap Tube LISSON

#### D30双层方椭盖管 Screw Cap Tube









#### D50机油管(圆柱盖) Screw Cap Tube









#### D35机油管 Screw Cap Tube



D35半球型扁旋盖管 Screw Cap Tube



#### D40鸟巢纹中孔盖瓶 Screw Cap Tube



### **D50超扁管** Screw Cap Tube















#### D16双层直边盖管 Screw Cap Tube











## D16子弹头管

D50方圆扁盖管 Screw Cap Tube



#### D35半球型扁旋盖管 Screw Cap Tube















#### D35单层普扁盖管 Screw Cap Tube



#### D35方圆扁盖管 Screw Cap Tube









## D35极扁管

D35纳扁管 Screw Cap Tube



#### D35双层方扁盖管 Screw Cap Tube





#### D40单层普扁盖管 Screw Cap Tube













### **D40方圆扁盖管** Screw Cap Tube

















#### **D40双层高扁盖** Screw Cap Tube



#### D40直角旋盖管-异型封尾 Screw Cap Tube























#### D19砝码盖管 Screw Cap Tube



#### D19花骨朵双层盖管 Screw Cap Tube



#### D19喇叭盖管 Screw Cap Tube



#### **D22扁嘴喇叭盖管** Screw Cap Tube



# D22方圆双层高盖管 Screw Cap Tube













#### D25链条合金盖管 Screw Cap Tube