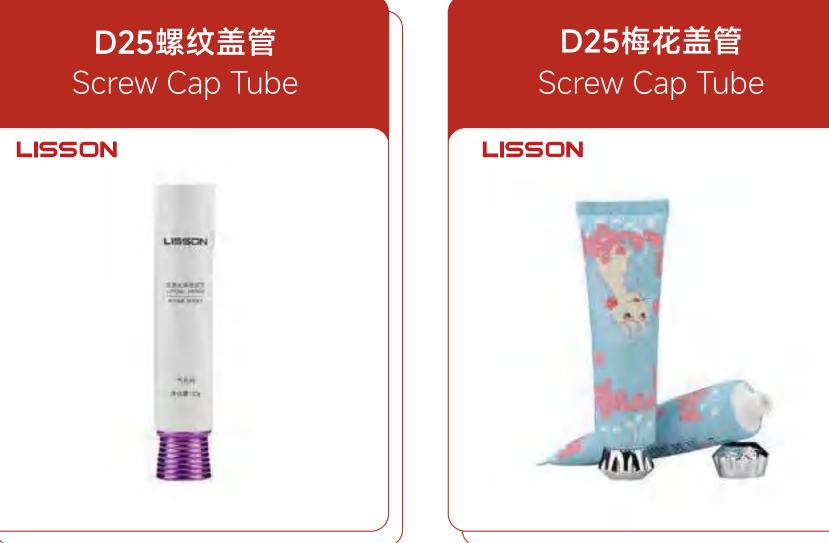

# **D35挂环扁盖管** Screw Cap Tube







NAMES OF ALL







#### D50方圆盖管 Screw Cap Tube

















#### D13双层直角高筒盖 Screw Cap Tube

D13圆角旋盖管 Screw Cap Tube



#### D13子弹头盖管 Screw Cap Tube



### D16鼓边双层圆柱盖 Screw Cap Tube













#### D30鱿鱼防晒软管 Screw Cap Tube











# D16博士盖管

D16圆角旋盖管 Screw Cap Tube



#### D16枕头盖管 Screw Cap Tube

LISSON







D30八边旋盖扁管 Screw Cap Tube











#### **D19飞机头管** Screw Cap Tube















D19内塞式滴管 Screw Cap Tube



#### D19双层直角高筒盖 Screw Cap Tube



## D19修腰盖软管 Screw Cap Tube







11.8.975 La Olamita a 1 18.9 - 18.9







#### D22鼓边双层圆柱盖管 Screw Cap Tube



D22双层直角高筒盖管 Screw Cap Tube









#### D22圆凹面盖管 Screw Cap Tube



#### D22圆角旋盖管 Screw Cap Tube



#### D22直角凹顶梯型盖 Screw Cap Tube















#### D25凹顶直角旋盖管 Screw Cap Tube











#### D25鼓边双层圆柱盖管 Screw Cap Tube



#### D25尖嘴彩妆管 Screw Cap Tube



#### D25双层直角高筒盖管 Screw Cap Tube

#### LISSON



#### D25旋盖管 Screw Cap Tube









#### D25圆角马蹄木盖管 Screw Cap Tube



#### D25长马蹄盖管 Screw Cap Tube









#### D30/D35/D40博士盖管 Screw Cap Tube

LISSON



LISSON

#### D25枕头盖管 Screw Cap Tube

#### D25直角球凹顶旋盖管 Screw Cap Tube



#### D25直角球凹顶旋盖管 Screw Cap Tube



#### D30凹顶直角旋盖管 Screw Cap Tube



# D30八角盖管(长牙) Screw Cap Tube LISSON

#### D30菱纹球形盖管 Screw Cap Tube











## D30梅花盖管 Screw Cap Tube





D30长牙直角旋盖管







D30圆凹面盖管 Screw Cap Tube



#### D30圆币盖管 Screw Cap Tube

LISSON

LISSON







D30枕头盖管









#### D30直角旋盖管 Screw Cap Tube















#### D35凹顶直角旋盖管 Screw Cap Tube

D35凹顶直角旋盖管 Screw Cap Tube



#### D35八角盖管 Screw Cap Tube



### D35南瓜盖管 Screw Cap Tube