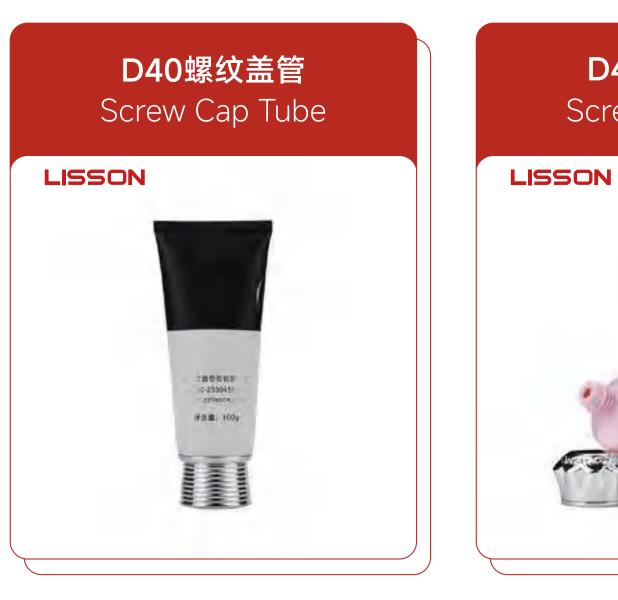

/D35/D40博士盖管 Screw Cap Tube

LISSON



LISSON

#### D25枕头盖管 Screw Cap Tube

#### D25直角球凹顶旋盖管 Screw Cap Tube



#### D25直角球凹顶旋盖管 Screw Cap Tube



#### D30凹顶直角旋盖管 Screw Cap Tube



# D30八角盖管(长牙) Screw Cap Tube LISSON

#### D30菱纹球形盖管 Screw Cap Tube











## D30梅花盖管 Screw Cap Tube





D30长牙直角旋盖管







D30圆凹面盖管 Screw Cap Tube



#### D30圆币盖管 Screw Cap Tube

LISSON

LISSON







D30枕头盖管









#### D30直角旋盖管 Screw Cap Tube















#### D35凹顶直角旋盖管 Screw Cap Tube

D35凹顶直角旋盖管 Screw Cap Tube



#### D35八角盖管 Screw Cap Tube



### D35南瓜盖管 Screw Cap Tube































#### D35圆角马蹄木盖管 Screw Cap Tube

D35圆角旋盖管 Screw Cap Tube



#### D35长牙直角旋盖管 Screw Cap Tube



### D35珠子盖 Screw Cap Tube















#### D40凹顶直角旋盖管 Screw Cap Tube



#### D40冰淇淋盖管 Screw Cap Tube









#### D40宫系列皇冠盖管 Screw Cap Tube

D40机油管(竖条纹盖) Screw Cap Tube



#### D40机油管(长尖嘴盖) Screw Cap Tube



### D40梅花盖管 Screw Cap Tube

























#### D40双层环纹盖管 Screw Cap Tube



D40亚克力鼓边旋盖管 Screw Cap Tube



#### D40圆凹面盖管 Screw Cap Tube



## D40长牙直角旋盖管 Screw Cap Tube LISSON













#### D40直角球凹顶旋盖管 Screw Cap Tube









D40珠子盖管 Screw Cap Tube



#### D40竹子旋盖管 Screw Cap Tube





#### D45直角球凹顶旋盖管 Screw Cap Tube





D50八角盖管 Screw Cap Tube









### D50博士盖管 Screw Cap Tube











## D50螺纹盖管

#### D50圆角马蹄木盖管 Screw Cap Tube



#### D50直角马蹄木盖管 Wooden Cap Tube



#### D50直角旋盖管 Screw Cap Tube



D50中孔盖管 Screw Cap Tube











#### D19亚克力喇叭盖管 Screw Cap Tube



#### D22/D50双层收边扁盖管 Screw Cap Tube









# D40中孔盖 Screw Cap Tube LISSON



#### D22双层高盖管 Screw Cap Tube

收边长方扁盖