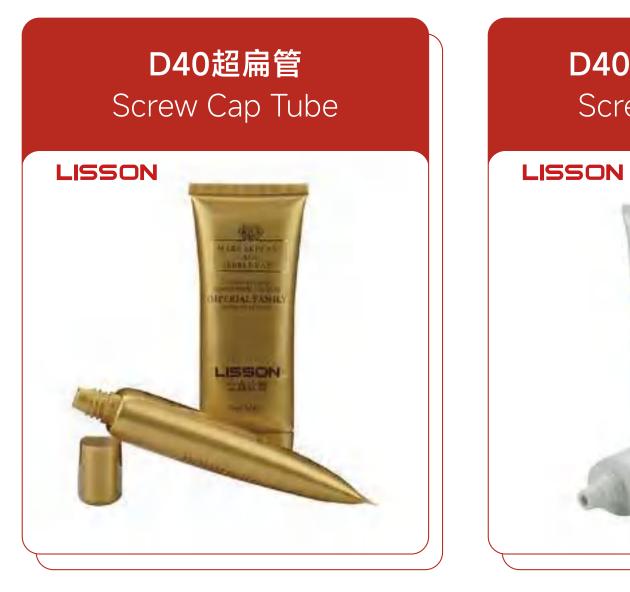

(可卸头) Metallic Cover Tube





50中孔电化铝盖管 (可卸头) Metallic Cover Tube

LISSON









# LISSON 施盖管系列 Screw Cap Tube

















## D19极扁管

D22极扁管 Screw Cap Tube



#### D25超扁管配单层超扁盖 Screw Cap Tube

LISSON 1

## D25子弹头扁管 Screw Cap Tube















#### D13机头管---折断牙系 Screw Cap Tube











D22芥末管 Screw Cap Tube



#### D25枕头盖管 Screw Cap Tube



D30双层扁高盖管 Screw Cap Tube LISSON

#### D30双层方椭盖管 Screw Cap Tube









#### D50机油管(圆柱盖) Screw Cap Tube









#### D35机油管 Screw Cap Tube



D35半球型扁旋盖管 Screw Cap Tube



#### D40鸟巢纹中孔盖瓶 Screw Cap Tube



### **D50超扁管** Screw Cap Tube















#### D16双层直边盖管 Screw Cap Tube











## D16子弹头管

D50方圆扁盖管 Screw Cap Tube



#### D35半球型扁旋盖管 Screw Cap Tube















#### D35单层普扁盖管 Screw Cap Tube



#### D35方圆扁盖管 Screw Cap Tube









## D35极扁管

D35纳扁管 Screw Cap Tube



#### D35双层方扁盖管 Screw Cap Tube





#### D40单层普扁盖管 Screw Cap Tube













### **D40方圆扁盖管** Screw Cap Tube

















#### **D40双层高扁盖** Screw Cap Tube



#### D40直角旋盖管-异型封尾 Screw Cap Tube























#### D19砝码盖管 Screw Cap Tube



#### D19花骨朵双层盖管 Screw Cap Tube



#### D19喇叭盖管 Screw Cap Tube



#### **D22扁嘴喇叭盖管** Screw Cap Tube



# D22方圆双层高盖管 Screw Cap Tube













#### D25链条合金盖管 Screw Cap Tube



D25木头盖管 Screw Cap Tube





#### D30砝码盖管 Screw Cap Tube



#### D22方圆双层高盖管 Screw Cap Tube



#### D30链条(新款) Screw Cap Tube



### **D35挂环扁盖管** Screw Cap Tube







NAMES OF ALL







#### D50方圆盖管 Screw Cap Tube

















#### D13双层直角高筒盖 Screw Cap Tube

D13圆角旋盖管 Screw Cap Tube



#### D13子弹头盖管 Screw Cap Tube



### D16鼓边双层圆柱盖