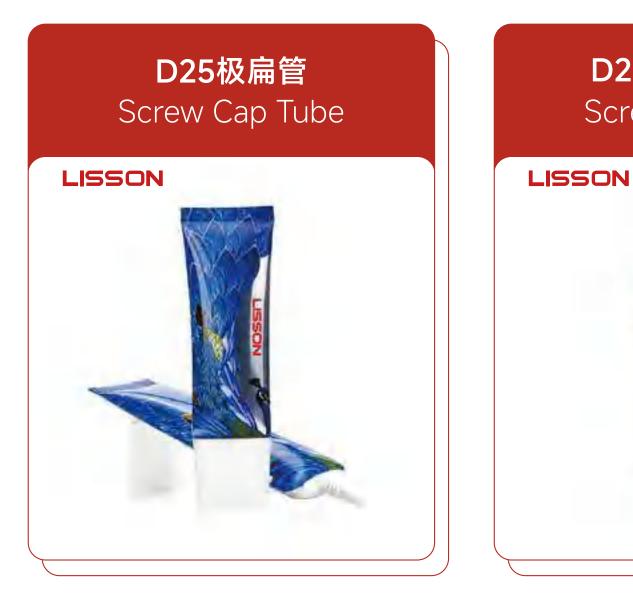

e



#### D19亚克力收腰盖管 Acrylic Cap Tube



#### D22亚克力收腰盖管 Acrylic Cap Tube













#### D25亚克力收腰盖管 Acrylic Cap Tube











### D30水滴盖管

#### D30亚克力收腰盖管 Acrylic Cap Tube



#### D35水滴盖管 Acrylic Cap Tube



#### D40平面钻石盖 Acrylic Cap Tube















#### D40条纹钻石盖管 Acrylic Cap Tube







### D40亚克力翻盖管 Acrylic Cap Tube



#### D40亚克力水滴翻盖管 Acrylic Cap Tube

LISSON



### D40亚克力直角盖

#### D50亚克力梅花盖管 Acrylic Cap Tube







# LISSON 电化铝盖管系列 Metallic Cover Tubes









#### D16双层圆柱电化铝盖管 Metallic Cover Tube



#### D30电化铝高扁盖管 Metallic Cover Tube







### D35电化铝螺纹盖管 Metallic Cover Tube









D30电化铝螺纹盖管

D30双层圆柱电化铝盖管 Metallic Cover Tube



#### D30中孔电化铝盖管 (可卸头) Metallic Cover Tube





50中孔电化铝盖管 (可卸头) Metallic Cover Tube

LISSON









# LISSON 施盖管系列 Screw Cap Tube

















## D19极扁管

D22极扁管 Screw Cap Tube



#### D25超扁管配单层超扁盖 Screw Cap Tube

LISSON 1

## D25子弹头扁管 Screw Cap Tube















#### D13机头管---折断牙系 Screw Cap Tube











D22芥末管 Screw Cap Tube



#### D25枕头盖管 Screw Cap Tube



D30双层扁高盖管 Screw Cap Tube LISSON

#### D30双层方椭盖管 Screw Cap Tube









#### D50机油管(圆柱盖) Screw Cap Tube









#### D35机油管 Screw Cap Tube



D35半球型扁旋盖管 Screw Cap Tube



#### D40鸟巢纹中孔盖瓶 Screw Cap Tube



### **D50超扁管** Screw Cap Tube















#### D16双层直边盖管 Screw Cap Tube











## D16子弹头管

D50方圆扁盖管 Screw Cap Tube



#### D35半球型扁旋盖管 Screw Cap Tube















#### D35单层普扁盖管 Screw Cap Tube



#### D35方圆扁盖管 Screw Cap Tube









## D35极扁管

D35纳扁管 Screw Cap Tube



#### D35双层方扁盖管 Screw Cap Tube





#### D40单层普扁盖管 Screw Cap Tube













### **D40方圆扁盖