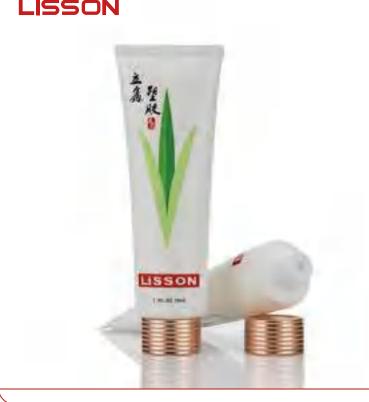

### D35电化铝螺纹盖管 Metallic Cover Tube

D30电化铝螺纹盖管

D30双层圆柱电化铝盖管 Metallic Cover Tube