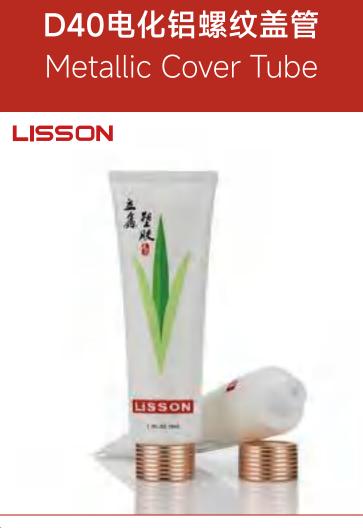

### D35电化铝螺纹盖管 Metallic Cover Tube

D30电化铝螺纹盖管

D30双层圆柱电化铝盖管 Metallic Cover Tube