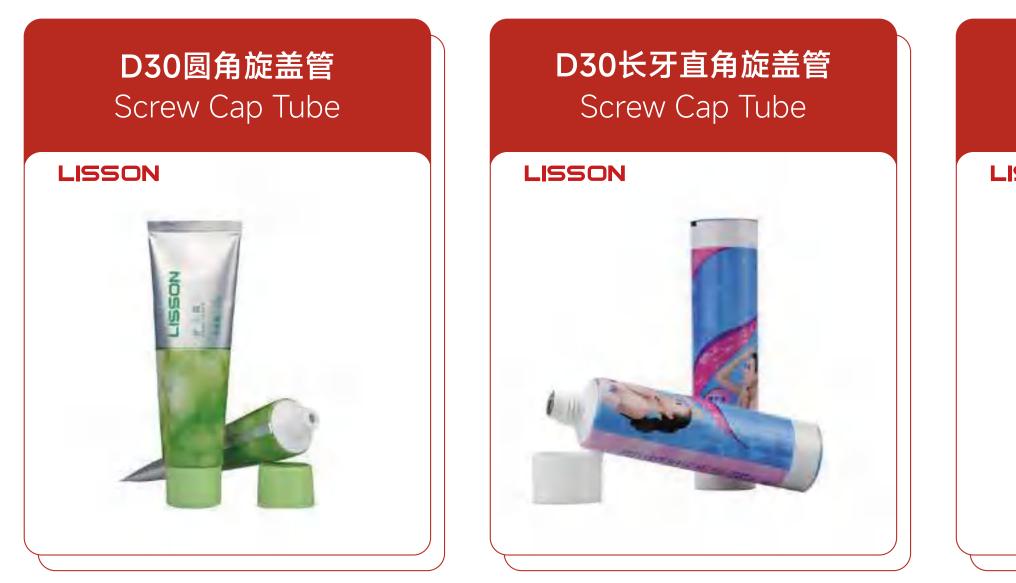

11.8.975 La Olamita a 1 18.9 - 18.9







#### D22鼓边双层圆柱盖管 Screw Cap Tube



D22双层直角高筒盖管 Screw Cap Tube









#### D22圆凹面盖管 Screw Cap Tube



#### D22圆角旋盖管 Screw Cap Tube



#### D22直角凹顶梯型盖 Screw Cap Tube















#### D25凹顶直角旋盖管 Screw Cap Tube











#### D25鼓边双层圆柱盖管 Screw Cap Tube



#### D25尖嘴彩妆管 Screw Cap Tube



#### D25双层直角高筒盖管 Screw Cap Tube

#### LISSON



#### D25旋盖管 Screw Cap Tube









#### D25圆角马蹄木盖管 Screw Cap Tube



#### D25长马蹄盖管 Screw Cap Tube









#### D30/D35/D40博士盖管 Screw Cap Tube

LISSON



LISSON

#### D25枕头盖管 Screw Cap Tube

#### D25直角球凹顶旋盖管 Screw Cap Tube



#### D25直角球凹顶旋盖管 Screw Cap Tube



#### D30凹顶直角旋盖管 Screw Cap Tube



# D30八角盖管(长牙) Screw Cap Tube LISSON

#### D30菱纹球形盖管 Screw Cap Tube











## D30梅花盖管 Screw Cap Tube





D30长牙直角旋盖管







D30圆凹面盖管 Screw Cap Tube



#### D30圆币盖管 Screw Cap Tube

LISSON

LISSON







D30枕头盖管









#### D30直角旋盖管 Screw Cap Tube















#### D35凹顶直角旋盖管 Screw Cap Tube

D35凹顶直角旋盖管 Screw Cap Tube



#### D35八角盖管 Screw Cap Tube



### D35南瓜盖管 Screw Cap Tube































#### D35圆角马蹄木盖管 Screw Cap Tube

D35圆角旋盖管 Screw Cap Tube



#### D35长牙直角旋盖管 Screw Cap Tube



### D35珠子盖 Screw Cap Tube















#### D40凹顶直角旋盖管 Screw Cap Tube



#### D40冰淇淋盖管 Screw Cap Tube









#### D40宫系列皇冠盖管 Screw Cap Tube

D40机油管(竖条纹盖) Screw Cap Tube



#### D40机油管(长尖嘴盖) Screw Cap Tube



### D40梅花盖管 Screw Cap Tube

























#### D40双层环纹盖管 Screw Cap Tube



D40亚克力鼓边旋盖管 Screw Cap Tube



#### D40圆凹面盖管 Screw Cap Tube



## D40长牙直角旋盖管 Screw Cap Tube LISSON













#### D