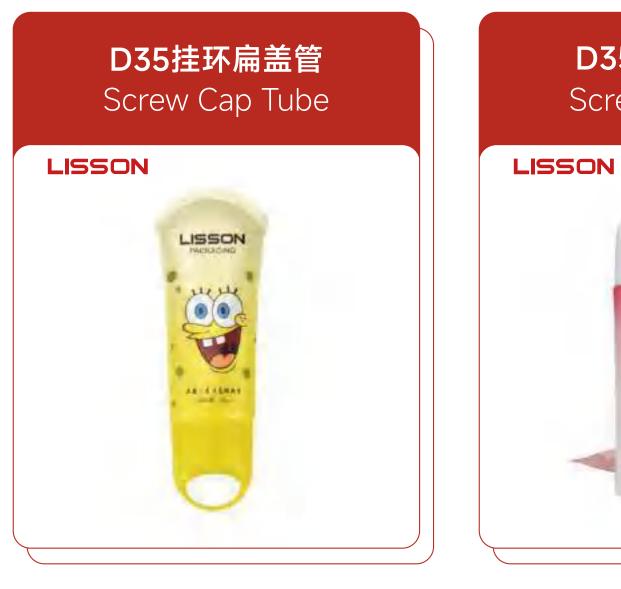

be



D35半球型扁旋盖管 Screw Cap Tube



#### D40鸟巢纹中孔盖瓶 Screw Cap Tube



### **D50超扁管** Screw Cap Tube















#### D16双层直边盖管 Screw Cap Tube











## D16子弹头管

D50方圆扁盖管 Screw Cap Tube



#### D35半球型扁旋盖管 Screw Cap Tube















#### D35单层普扁盖管 Screw Cap Tube



#### D35方圆扁盖管 Screw Cap Tube









## D35极扁管

D35纳扁管 Screw Cap Tube



#### D35双层方扁盖管 Screw Cap Tube





#### D40单层普扁盖管 Screw Cap Tube













### **D40方圆扁盖管** Screw Cap Tube

















#### **D40双层高扁盖** Screw Cap Tube



#### D40直角旋盖管-异型封尾 Screw Cap Tube























#### D19砝码盖管 Screw Cap Tube



#### D19花骨朵双层盖管 Screw Cap Tube



#### D19喇叭盖管 Screw Cap Tube



#### **D22扁嘴喇叭盖管** Screw Cap Tube



# D22方圆双层高盖管 Screw Cap Tube













#### D25链条合金盖管 Screw Cap Tube



D25木头盖管 Screw Cap Tube





#### D30砝码盖管 Screw Cap Tube



#### D22方圆双层高盖管 Screw Cap Tube



#### D30链条(新款) Screw Cap Tube



### **D35挂环扁盖管** Screw Cap Tube







NAMES OF ALL







#### D50方圆盖管 Screw Cap Tube

















#### D13双层直角高筒盖 Screw Cap Tube

D13圆角旋盖管 Screw Cap Tube



#### D13子弹头盖管 Screw Cap Tube



### D16鼓边双层圆柱盖 Screw Cap Tube













#### D30鱿鱼防晒软管 Screw Cap Tube











# D16博士盖管

D16圆角旋盖管 Screw Cap Tube



#### D16枕头盖管 Screw Cap Tube

LISSON







D30八边旋盖扁管 Screw Cap Tube











#### **D19飞机头管** Screw Cap Tube















D19内塞式滴管 Screw Cap Tube



#### D19双层直角高筒盖 Screw Cap Tube



## D19修腰盖软管 Screw Cap Tube







11.8.975 La Olamita a 1 18.9 - 18.9







#### D22鼓边双层圆柱盖管 Screw Cap Tube



D22双层直角高筒盖管 Screw Cap Tube









#### D22圆凹面盖管 Screw Cap Tube



#### D22圆角旋盖管 Sc