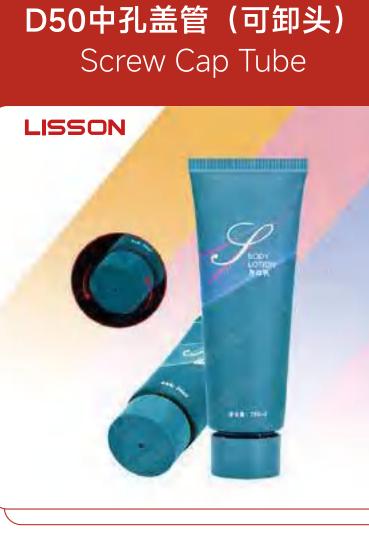

#### D30中孔电化铝盖管 (可卸头) Metallic Cover Tube

50中孔电化铝盖管 (可卸头) Metallic Cover Tube

LISSON