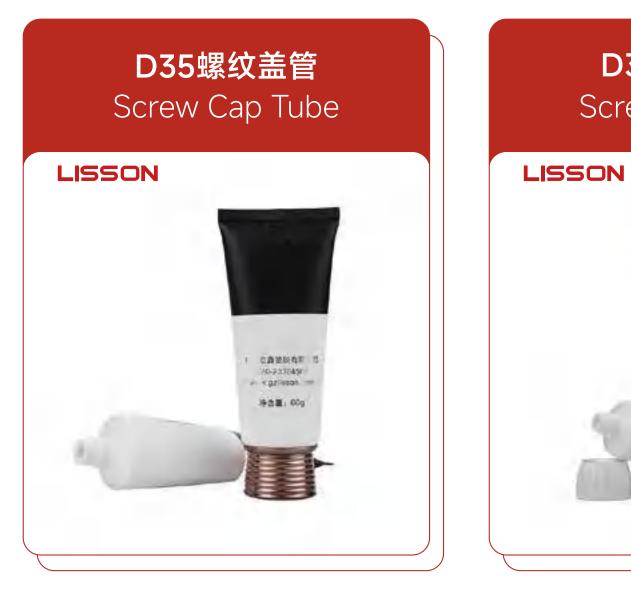

e



#### D22圆角旋盖管 Screw Cap Tube



#### D22直角凹顶梯型盖 Screw Cap Tube















#### D25凹顶直角旋盖管 Screw Cap Tube











#### D25鼓边双层圆柱盖管 Screw Cap Tube



#### D25尖嘴彩妆管 Screw Cap Tube



#### D25双层直角高筒盖管 Screw Cap Tube

#### LISSON



#### D25旋盖管 Screw Cap Tube









#### D25圆角马蹄木盖管 Screw Cap Tube



#### D25长马蹄盖管 Screw Cap Tube









#### D30/D35/D40博士盖管 Screw Cap Tube

LISSON



LISSON

#### D25枕头盖管 Screw Cap Tube

#### D25直角球凹顶旋盖管 Screw Cap Tube



#### D25直角球凹顶旋盖管 Screw Cap Tube



#### D30凹顶直角旋盖管 Screw Cap Tube



# D30八角盖管(长牙) Screw Cap Tube LISSON

#### D30菱纹球形盖管 Screw Cap Tube











## D30梅花盖管 Screw Cap Tube





D30长牙直角旋盖管







D30圆凹面盖管 Screw Cap Tube



#### D30圆币盖管 Screw Cap Tube

LISSON

LISSON







D30枕头盖管









#### D30直角旋盖管 Screw Cap Tube















#### D35凹顶直角旋盖管 Screw Cap Tube

D35凹顶直角旋盖管 Screw Cap Tube



#### D35八角盖管 Screw Cap Tube



### D35南瓜盖管 Screw Cap Tube































#### D35圆角马蹄木盖管 Screw Cap Tube

D35圆角旋盖管 Screw Cap Tube



#### D35长牙直角旋盖管 Screw Cap Tube



### D35珠子盖 Screw Cap Tube















#### D40凹顶直角旋盖管 Screw Cap Tube



#### D40冰淇淋盖管 Screw Cap Tube









#### D40宫系列皇冠盖管 Screw Cap Tube

D40机油管(竖条纹盖) Screw Cap Tube



#### D40机油管(长尖嘴盖) Screw Cap Tube



### D40梅花盖管 Screw Cap Tube

























#### D40双层环纹盖管 Screw Cap Tube



D40亚克力鼓边旋盖管 Screw Cap Tube



#### D40圆凹面盖管 Screw Cap Tube



## D40长牙直角旋盖管 Screw Cap Tube LISSON













#### D40直角球凹顶旋盖管 Screw Cap Tube









D40珠子盖管 Screw Cap Tube



#### D40竹子旋盖管 Screw Cap Tube





#### D45直角球凹顶旋盖管 Screw Cap Tube





D50八角盖管 S