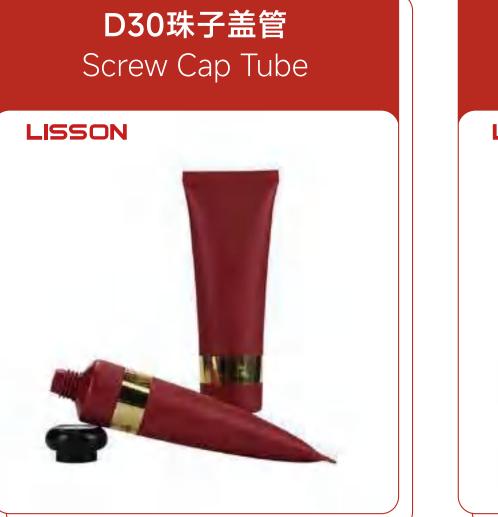

ew Cap Tube



#### D22圆角旋盖管 Screw Cap Tube



#### D22直角凹顶梯型盖 Screw Cap Tube















#### D25凹顶直角旋盖管 Screw Cap Tube











#### D25鼓边双层圆柱盖管 Screw Cap Tube



#### D25尖嘴彩妆管 Screw Cap Tube



#### D25双层直角高筒盖管 Screw Cap Tube

#### LISSON



#### D25旋盖管 Screw Cap Tube









#### D25圆角马蹄木盖管 Screw Cap Tube



#### D25长马蹄盖管 Screw Cap Tube









#### D30/D35/D40博士盖管 Screw Cap Tube

LISSON



LISSON

#### D25枕头盖管 Screw Cap Tube

#### D25直角球凹顶旋盖管 Screw Cap Tube



#### D25直角球凹顶旋盖管 Screw Cap Tube



#### D30凹顶直角旋盖管 Screw Cap Tube



# D30八角盖管(长牙) Screw Cap Tube LISSON

#### D30菱纹球形盖管 Screw Cap Tube











## D30梅花盖管 Screw Cap Tube





D30长牙直角旋盖管







D30圆凹面盖管 Screw Cap Tube



#### D30圆币盖管 Screw Cap Tube

LISSON

LISSON







D30枕头盖管









#### D30直角旋盖管 Screw Cap Tube















#### D35凹顶直角旋盖管 Screw Cap Tube

D35凹顶直角旋盖管 Screw Cap Tube



#### D35八角盖管 Screw Cap Tube



### D35南瓜盖管 Screw Cap Tube































#### D35圆角马蹄木盖管 Screw Cap Tube

D35圆角旋盖管 Screw Cap Tube



#### D35长牙直角旋盖管 Screw Cap Tube



### D35珠子盖 Screw Cap Tube















#### D40凹顶直角旋盖管 Screw Cap Tube



#### D40冰淇淋盖管 Screw Cap Tube









#### D40宫系列皇冠盖管 Screw Cap Tube

D40机油管(竖条纹盖) Screw Cap Tube



#### D40机油管(长尖嘴盖) Screw Cap Tube



### D40梅花盖管 Screw Cap Tube

























#### D40双层环纹盖管 Screw Cap Tube



D40亚克力鼓边旋盖管 Screw Cap Tube



#### D40圆凹面盖管 Screw Cap Tube



## D40长牙直角旋盖管 Screw Cap Tube LISSON













#### D40直角球凹顶旋盖管 Screw Cap Tube









D40珠子盖管 Screw Cap Tube



#### D40竹子旋盖管 Screw Cap Tube





#### D45直角球凹顶旋盖管 Screw Cap Tube