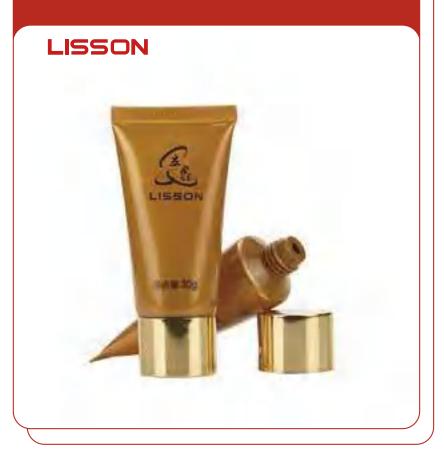

#### D30中孔电化铝盖管 (可卸头) Metallic Cover Tube

50中孔电化铝盖管 (可卸头) Metallic Cover Tube

LISSON